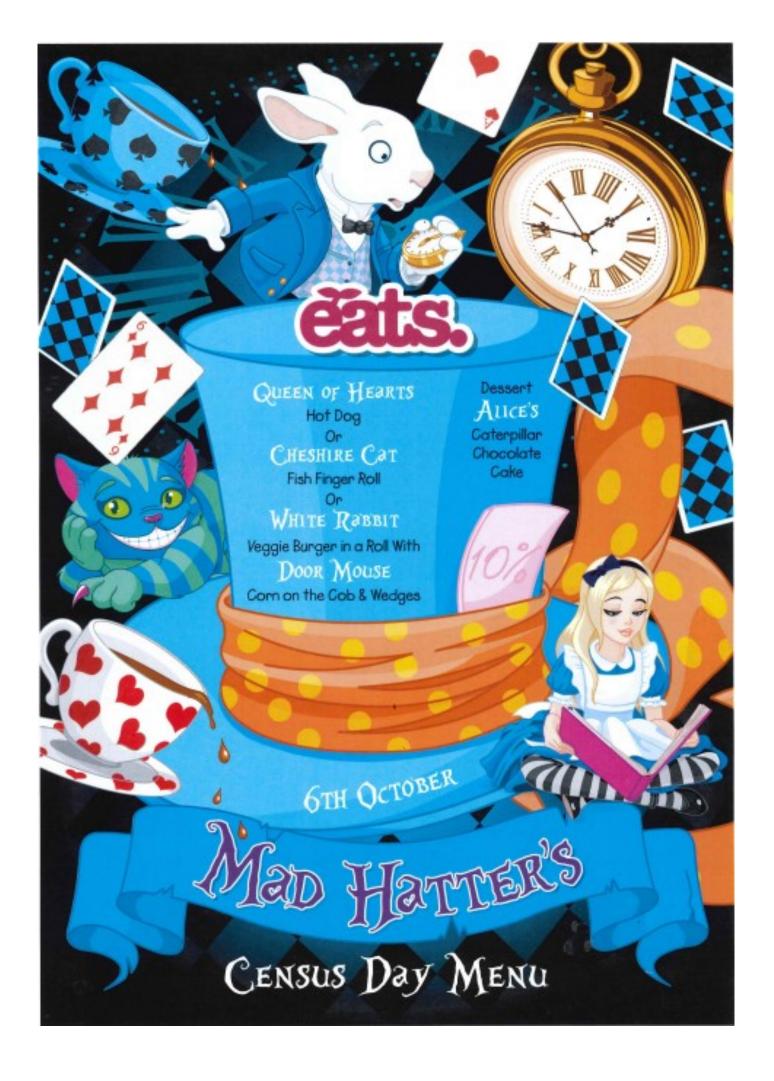

## **School Census Day**

Next Thursday 6th October is National School Census Day. We would like to encourage as many KS1 pupils as possible to have a school lunch on this day as the figures we submit will be used to calculate how much money the school will receive to fund our free school meals in the future.

Along with our usual Jacket Potatoes and Cold Packed Lunch options we are also offering a special Census Day Menu as per the attached flyer.